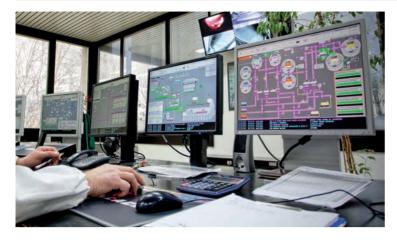

#### **24 HOUR MONITORING AND PREVENTION**

Technology and highly automated systems facilitate a scrupulous **monitoring activity** throughout every single production step (**24-7**), from the mining of raw materials in the quarry, to product shipping. Every Colacem plant has over **20 thousand sensors that real time** allow for the qualitative, timely and constant management of every step, both from the environment and process view points. The Colacem plant firing lines are equipped with special **Continuous Monitoring Systems of Emissions** in the atmosphere (SMCE). Controls are performed both internally and from **third-party certification bodies**, **in addition to that of governing public bodies**.