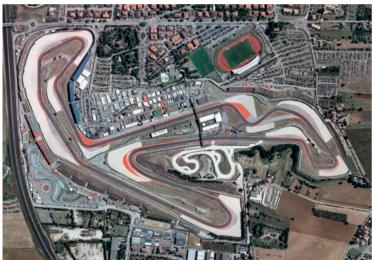

# MISANO WORLD CIRCUIT

The Misano "Marco Simoncelli" World Circuit is one of the most important racetracks in Italy, where world races are organized.