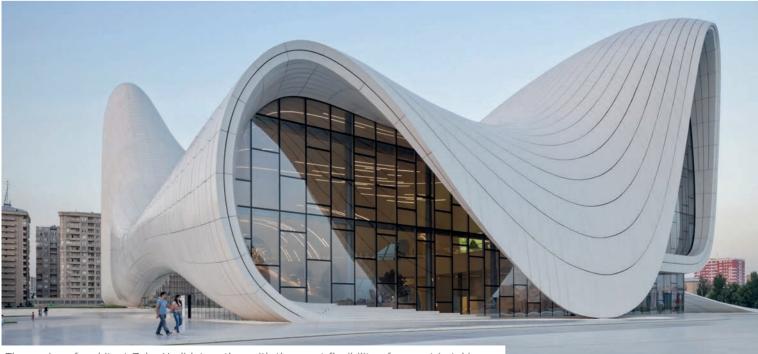

The genius of architect Zaha Hadid, together with the great flexibility of cement in taking on any form, have made a special construction work, such as the Heydar Center of Baku possible.